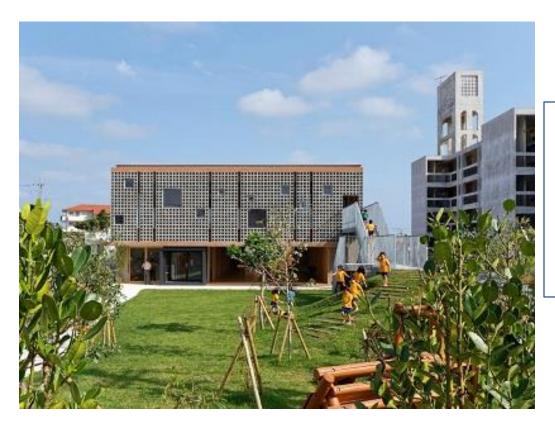

\* Which of these schools is your favourite? They are considered the most innovative school buildings in the world.

Baan Huay Sarn Yaw Post-Disaster School

Chiang Rai, Thailand

Hanazono Kindergarten and Nursery

Okinawa, Japan

Hardenvoort passive campus for children and youngsters

Antwerp, Belgium

Plymouth School of Creative Arts

Plymouth,

UK

Tarawera High School

Kawerau, New Zeeland